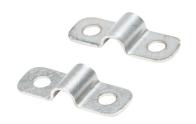

## **Right-angle Mounting Bracket**

Mounting bracket, right-angle, 316L stainless steel. Package of 2. For use with 3mm sensors.

| Accessories for 3mm Sensors |         |                                                                                                       |                 |                |
|-----------------------------|---------|-------------------------------------------------------------------------------------------------------|-----------------|----------------|
| Part Number                 | Price   | Description                                                                                           | Drawing<br>Link | Weight<br>[lb] |
| <u>OPT2037</u>              | \$25.50 | Wenglor mounting bracket, right-angle, 316L stainless steel. Package of 2.  For use with 3mm sensors. | PDF             | 0.02           |

**OPT2037** 

www.automationdirect.com