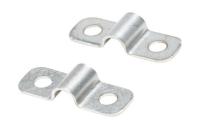

## **Right-angle Mounting Bracket**

Mounting bracket, right-angle, 316L stainless steel. Package of 2. For use with 3mm sensors.

| Accessories for 3mm Sensors |         |                                                                                                       |                 |                |
|-----------------------------|---------|-------------------------------------------------------------------------------------------------------|-----------------|----------------|
| Part Number                 | Price   | Description                                                                                           | Drawing<br>Link | Weight<br>[lb] |
| <u>OPT2037</u>              | \$25.50 | Wenglor mounting bracket, right-angle, 316L stainless steel. Package of 2.  For use with 3mm sensors. | PDF             | 0.02           |

**OPT2037** 

www.automationdirect.com