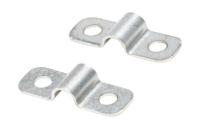

## **Right-angle Mounting Bracket**

Mounting bracket, right-angle, 316L stainless steel. Package of 2. For use with 3mm sensors.

| Accessories for 3mm Sensors |         |                                                                                                       |                 |                |
|-----------------------------|---------|-------------------------------------------------------------------------------------------------------|-----------------|----------------|
| Part Number                 | Price   | Description                                                                                           | Drawing<br>Link | Weight<br>[lb] |
| <u>OPT2037</u>              | \$25.50 | Wenglor mounting bracket, right-angle, 316L stainless steel. Package of 2.  For use with 3mm sensors. | PDF             | 0.02           |

**OPT2037** 

www.automationdirect.com