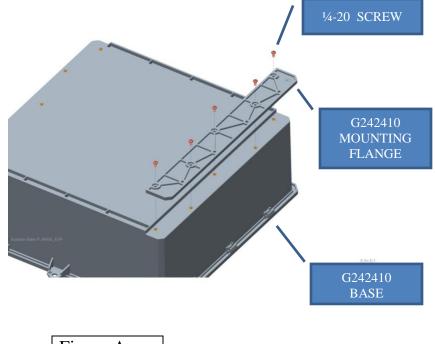

## G242410 Mounting Bracket Installation:

Included are two ea. of the following: 242410 Mounting Flange #(24241025) Included is one of the following: Screw Kit #(SP1/4-20)

See Figure A

Mounting brackets and screws are provided with the G242410 enclosure to assemble. Align mounting bracket with threaded inserts in Base as shown. Fasten the mounting brackets with 10 pcs <sup>1</sup>/<sub>4</sub>-20 Phillips drive Screw (torque limit 20 inch lbs.). The Enclosure can be mounted using an acceptable fastening technique.

Figure A