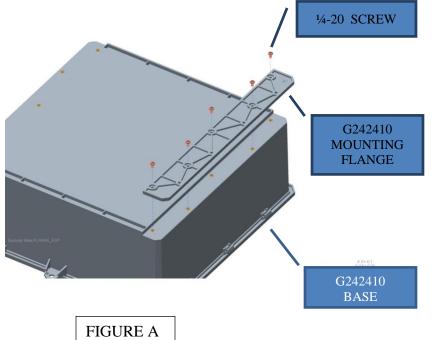

## G242410 Mounting Bracket Installation:

Included are two ea. of the following: 242410 Mounting Flange #(24241025) Included is one of the following: Screw Kit #(SP1/4-20)

## See Figure A

Mounting brackets and screws are provided with the G242410 enclosure to assemble. Align mounting bracket with threaded inserts in Base as shown. Fasten the mounting brackets with 10 pcs 1/4-20 Phillips drive Screw (torque limit 20 inch lbs.). The Enclosure can be mounted using an acceptable fastening technique.