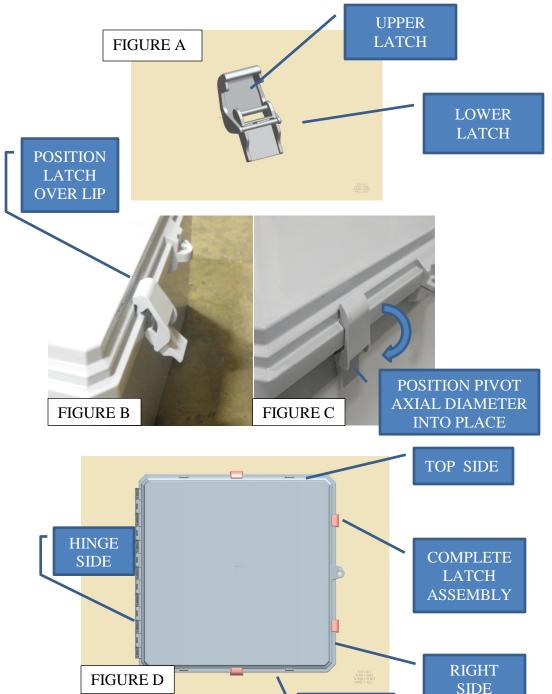

## Polycarbonate Latch Kit: KIT-GPCL See Figure A

Included are four ea. of the following:

2424 Lower Latch #(24241045)

2424 Upper Latch #(24241050).

Assemble Upper Latch into Lower Latch by snapping the two pieces together as shown.

## See Figure B

Position Upper Latch over lip on lid and position pivot axial diameter over the V Latch mount feature as shown.

## See Figure C

Pull down the Lower Latch, which will cause the attachment to the base, by snapping in the pivot axial diameter to the latch mount feature.

## See Figure D

To meet UL 4X-6P requirement, Latches to be placed as follows: Two latch assemblies attached to the right side, one on the bottom, and one on the top as shown. Four places. Extra Latches available, but not required.