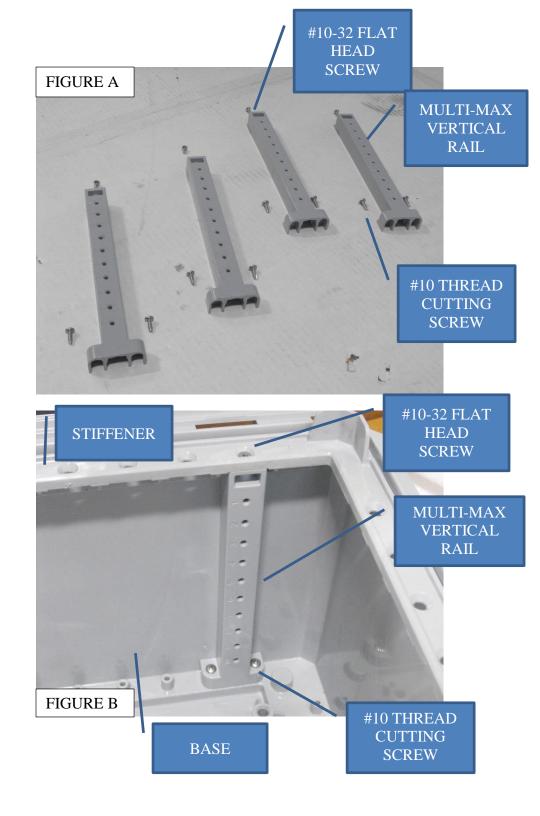

## **Multi-Max Rails Kit: KIT-GMMR8**

See Figure A Included are four ea. of the following:

2016 Multi-Max Mounting Rail, #(20161035) #10-32 x .38Lg. Flat Head Screw, #(9912636-87-10)

Included are eight ea. of the following:

Screw, #10 x .50Lg., Thread Cutting #(9912595-82-10)

## See Figure B

Assemble Multi-Max Vertical Rail to Base using #10 thread cutting Screw and secure tightly as shown. Secure Stiffener to the Vertical Rail using #10-32 flat head Screw and secure tightly as shown. Actual Multi-Max Rail location is not specified. Factory suggested placement to be the furthest most corners of the base. Typical.