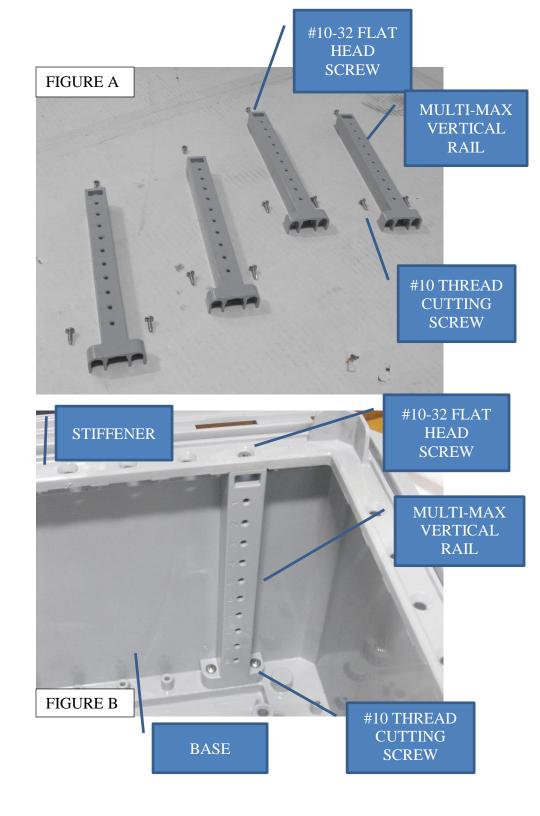

## **Multi-Max Rails Kit: KIT-GMMR10**

See Figure A Included are four ea. of the following:

2424 Multi-Max Mounting Rail, #(24241035-WTI) #10-32 x .38Lg. Flat Head Screw, #(9912636-87-10)

Included are eight ea. of the following:

Screw, #10 x .50Lg., Thread Cutting #(9912595-82-10)

See Figure B

Assemble Multi-Max Vertical Rail to Base using #10 thread cutting Screw and secure tightly as shown. Secure Stiffener to the Vertical Rail using #10-32 flat head Screw and secure tightly as shown. Actual Multi-Max Rail location is not specified. Factory suggested placement to be the furthest most corners of the base. Typical.